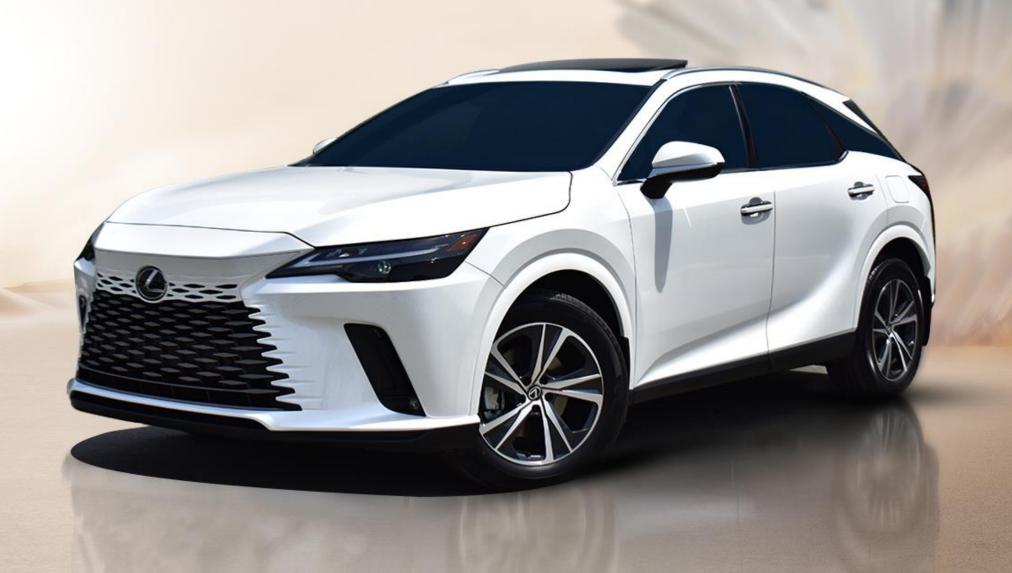

## 2023 LEXUS RX350H PREMIUM 2.5L AWD-e 5-SEATER AT

ENGINE: 2.5L 4 CYL DOHC 16V W/VVT-IE – INCLUDES STOP AND START AND DOWNHILL ASSIST CONTROL

AND DRIVE MODE SELECT (SPORT, ECO AND NORMAL MODES)

TRANSMISSION: ELECTRONIC CONTINUOUSLY VARIABLE (ECVT) – INCLUDES SHIFT BY WIRE

AXLE RATIO: 3.64

GVWR: 2,610 KGS (5,754 LBS)

TIRES: P235/60R19 WHEELS: 19" ALLOY

HEATED AND VENTILATED FRONT SEATS – INCLUDES 8-WAY POWER ADJUSTABLE DRIVER AND

PASSENGER SEATS, 2 WAY POWER ADJUSTABLE DRIVER LUMBAR SUPPORT AND LEXUS DRIVER

MEMORY SYSTEM

NULUXE SEAT SURFACES

MONOTONE PAINT APPLICATION

RADIO: LEXUS INTERFACE W/9.8" HD TOUCH SCREEN DISPLAY – INCLUDES 12 SPEAKERS, WIRELESS

APPLE CARPLAY AND ANDROID AUTO COMPATIBILITY

SIRIUSXM AUDIO