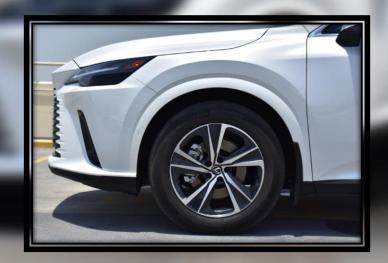

AXLE RATIO: 3.64

GVWR: 2,610 KGS (5,754 LBS)

TIRES: P235/60R19 WHEELS: 19" ALLOY

HEATED AND VENTILATED FRONT SEATS – INCLUDES 8-WAY POWER ADJUSTABLE DRIVER AND

PASSENGER SEATS, 2 WAY POWER ADJUSTABLE DRIVER LUMBAR SUPPORT AND LEXUS DRIVER