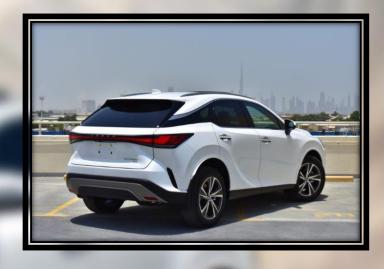

## 2023 LEXUS RX350H PREMIUM 2.5L AWD-e 5-SEATER AT

ENGINE: 2.5L 4 CYL DOHC 16V W/VVT-IE – INCLUDES STOP AND START AND DOWNHILL ASSIST CONTROL

AND DRIVE MODE SELECT (SPORT, ECO AND NORMAL MODES)

TRANSMISSION: ELECTRONIC CONTINUOUSLY VARIABLE (ECVT) – INCLUDES SHIFT BY WIRE

AXLE RATIO: 3.64

GVWR: 2,610 KGS (5,754 LBS)

TIRES: P235/60R19 WHEELS: 19" ALLOY

HEATED AND VENTILATED FRONT SEATS – INCLUDES 8-WAY POWER ADJUSTABLE DRIVER AND

PASSENGER SEATS, 2 WAY POWER ADJUSTABLE DRIVER LUMBAR SUPPORT AND LEXUS DRIVER

MEMORY SYSTEM

NULUXE SEAT SURFACES

MONOTONE PAINT APPLICATION

RADIO: LEXUS INTERFACE W/9.8" HD TOUCH SCREEN DISPLAY – INCLUDES 12 SPEAKERS, WIRELESS

APPLE CARPLAY AND ANDROID AUTO COMPATIBILITY

SIRIUSXM AUDIO