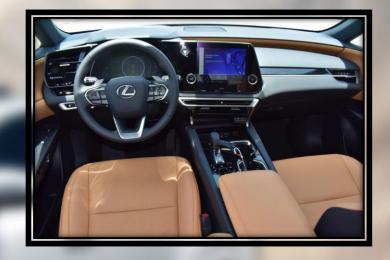

MEMORY SYSTEM

NULUXE SEAT SURFACES

MONOTONE PAINT APPLICATION

RADIO: LEXUS INTERFACE W/9.8" HD TOUCH SCREEN DISPLAY – INCLUDES 12 SPEAKERS, WIRELESS

APPLE CARPLAY AND ANDROID AUTO COMPATIBILITY

SIRIUSXM AUDIO

LEXUS ASSISTANT

HD RADIO

LEXUS INTERFACE WITH SAFETY CONNECT (UP TO 10 YEAR TRIAL)

SERVICE CONNECT (UP TO 10 YEAR TRIAL)

REMOTE CNNECT (03 YEAR TRAIL)

DRIVE CONNECT CAPABLE AND BLUETOOTH CAPABILITY