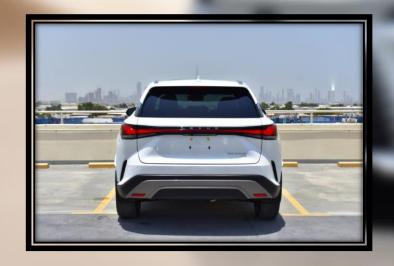

## 2023 LEXUS RX350H PREMIUM 2.5L AWD-e 5-SEATER AT

ENGINE: 2.5L 4 CYL DOHC 16V W/VVT-IE – INCLUDES STOP AND START AND DOWNHILL ASSIST CONTROL

AND DRIVE MODE SELECT (SPORT, ECO AND NORMAL MODES)

TRANSMISSION: ELECTRONIC CONTINUOUSLY VARIABLE (ECVT) – INCLUDES SHIFT BY WIRE

AXLE RATIO: 3.64

GVWR: 2,610 KGS (5,754 LBS)

TIRES: P235/60R19 WHEELS: 19" ALLOY

HEATED AND VENTILATED FRONT SEATS – INCLUDES 8-WAY POWER ADJUSTABLE DRIVER AND

PASSENGER SEATS, 2 WAY POWER ADJUSTABLE DRIVER LUMBAR SUPPORT AND LEXUS DRIVER

MEMORY SYSTEM

NULUXE SEAT SURFACES

MONOTONE PAINT APPLICATION

RADIO: LEXUS INTERFACE W/9.8" HD TOUCH SCREEN DISPLAY – INCLUDES 12 SPEAKERS, WIRELESS

APPLE CARPLAY AND ANDROID AUTO COMPATIBILITY

SIRIUSXM AUDIO