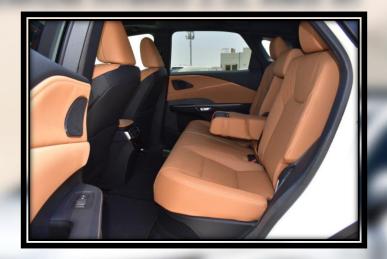

AXLE RATIO: 3.64

GVWR: 2,610 KGS (5,754 LBS)

TIRES: P235/60R19 WHEELS: 19" ALLOY

HEATED AND VENTILATED FRONT SEATS – INCLUDES 8-WAY POWER ADJUSTABLE DRIVER AND

PASSENGER SEATS, 2 WAY POWER ADJUSTABLE DRIVER LUMBAR SUPPORT AND LEXUS DRIVER

MEMORY SYSTEM

NULUXE SEAT SURFACES

MONOTONE PAINT APPLICATION

RADIO: LEXUS INTERFACE W/9.8" HD TOUCH SCREEN DISPLAY – INCLUDES 12 SPEAKERS, WIRELESS

APPLE CARPLAY AND ANDROID AUTO COMPATIBILITY

SIRIUSXM AUDIO