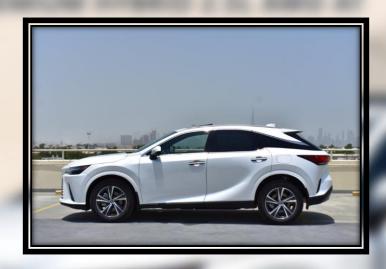

## 2023 LEXUS RX350H PREMIUM 2.5L AWD-e 5-SEATER AT

ENGINE: 2.5L 4 CYL DOHC 16V W/VVT-IE – INCLUDES STOP AND START AND DOWNHILL ASSIST CONTROL

AND DRIVE MODE SELECT (SPORT, ECO AND NORMAL MODES)

TRANSMISSION: ELECTRONIC CONTINUOUSLY VARIABLE (ECVT) – INCLUDES SHIFT BY WIRE

AXLE RATIO: 3.64

GVWR: 2,610 KGS (5,754 LBS)

TIRES: P235/60R19 WHEELS: 19" ALLOY

HEATED AND VENTILATED FRONT SEATS – INCLUDES 8-WAY POWER ADJUSTABLE DRIVER AND

PASSENGER SEATS, 2 WAY POWER ADJUSTABLE DRIVER LUMBAR SUPPORT AND LEXUS DRIVER

MEMORY SYSTEM

NULUXE SEAT SURFACES

MONOTONE PAINT APPLICATION

RADIO: LEXUS INTERFACE W/9.8" HD TOUCH SCREEN DISPLAY – INCLUDES 12 SPEAKERS, WIRELESS

APPLE CARPLAY AND ANDROID AUTO COMPATIBILITY

SIRIUSXM AUDIO