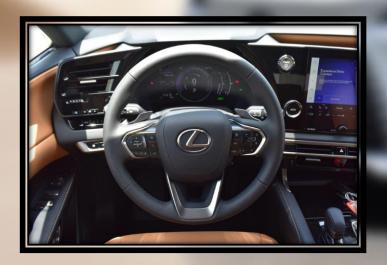

MEMORY SYSTEM

NULUXE SEAT SURFACES

MONOTONE PAINT APPLICATION

RADIO: LEXUS INTERFACE W/9.8" HD TOUCH SCREEN DISPLAY – INCLUDES 12 SPEAKERS, WIRELESS

APPLE CARPLAY AND ANDROID AUTO COMPATIBILITY

SIRIUSXM AUDIO

LEXUS ASSISTANT

HD RADIO

LEXUS INTERFACE WITH SAFETY CONNECT (UP TO 10 YEAR TRIAL)

SERVICE CONNECT (UP TO 10 YEAR TRIAL)

REMOTE CNNECT (03 YEAR TRAIL)

DRIVE CONNECT CAPABLE AND BLUETOOTH CAPABILITY