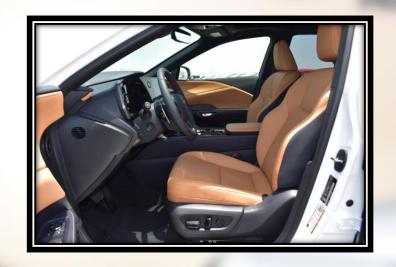

AXLE RATIO: 3.64

GVWR: 2,610 KGS (5,754 LBS)

TIRES: P235/60R19 WHEELS: 19" ALLOY

HEATED AND VENTILATED FRONT SEATS – INCLUDES 8-WAY POWER ADJUSTABLE DRIVER AND

PASSENGER SEATS, 2 WAY POWER ADJUSTABLE DRIVER LUMBAR SUPPORT AND LEXUS DRIVER

MEMORY SYSTEM

NULUXE SEAT SURFACES

MONOTONE PAINT APPLICATION

RADIO: LEXUS INTERFACE W/9.8" HD TOUCH SCREEN DISPLAY – INCLUDES 12 SPEAKERS, WIRELESS

APPLE CARPLAY AND ANDROID AUTO COMPATIBILITY

SIRIUSXM AUDIO